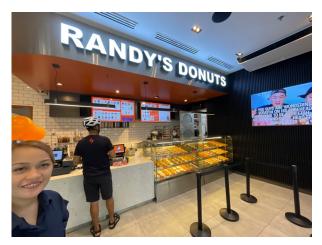

In just two years, the Bistro Group has opened 10 Randy's Donuts® shops in Manila. Two more shops are under construction as of June 2023 including an airport location. The pictures on this page are from Manila.

It is interesting to note that major international donut brands were already established in the Philippines before the Bistro group started opening shops that average 800-1,000 donuts sold per day. Krispy Kreme®, Dunkin Donuts®, J.Co Donuts® and Mister Donut® are all present. Randy's Donuts® unique range of products set them apart from the local and international competition. And the fast development shows that this iconic Los Angeles F&B brand does well in middle income countries.