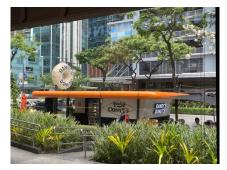

In just two years, the Bistro Group has opened 10 Randy's Donuts® shops in Manila. Two more shops are under construction as of June 2023 including an airport location. The pictures on this page are from Manila.

It is interesting to note that major international donut brands were already established in the Philippines before the Bistro group started opening shops that average 800-1,000 donuts sold per day. Krispy Kreme®, Dunkin Donuts®, J.Co Donuts® and Mister Donut® are all present. Randy's Donuts® unique range of products set them apart from the local and international competition. And the fast development shows that this iconic Los Angeles F&B brand does well in middle income countries.