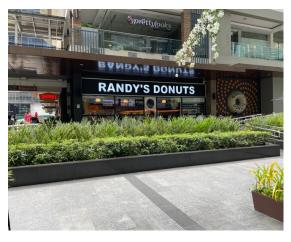

In just two years, the Bistro Group has opened 10 Randy's Donuts® shops in Manila. Two more shops are under construction as of June 2023 including an airport location. The pictures on this page are from Manila.

It is interesting to note that major international donut brands were already established in the Philippines before the Bistro group started opening shops that average 800-1,000 donuts sold per day. Krispy Kreme®, Dunkin Donuts®, J.Co Donuts® and Mister Donut® are all present. Randy's Donuts® unique range of products set them apart from the local and international competition. And the fast development shows that this iconic Los Angeles F&B brand does well in middle income countries.